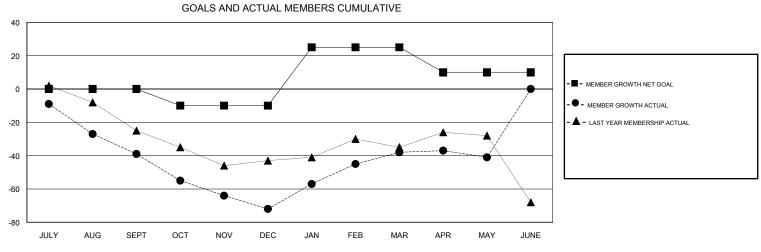

## MICHAEL MOLENDA **LOCATION MINNESOTA GMT CA** Clubs Members RESULTS FOR 2017-2018 RESULTS FOR 2017-2018 NEW CLUB GOAL NEW CLUBS DROPPED CLUBS MEMBER GROWTH NET MEMBER GROWTH DROPPED QUARTER QUARTER GOAL ACTUAL MEMBERS ACTUAL (including transfers) 0 0 0 0 28 60 JULY/AUG/SEPT JULY/AUG/SEPT -10 53 76 OCT/NOV/DEC OCT/NOV/DEC 0 1 0 93 56 35 JAN/FEB/MAR JAN/FEB/MAR 0 0 0 31 33 -15 APR/MAY/JUNE APR/MAY/JUNE